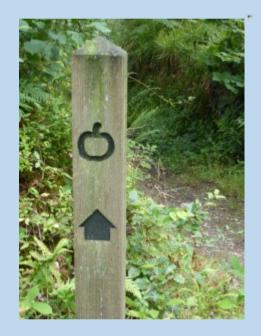

There are no nearby public toilets and stout footwear is essential as sections of the path become muddy during wet weather and high river levels.

- Your starting point is the free carpark in Luckett just near the bridge PL17 8NJ
- Exit the car park left walking away from the village via a small tarmac lane. Passing very pretty cottages with glimpses of river Tamar
- The tarmac lane turns into a gravel track to enter Greenscoombe Woodland
- Keeping the river to your left remain on the main track , crossing the stream with a small bridge
- Continue along this well-defined track following the wooden sign with the Tamar Discovery apple logo
- Cross a second stream via a small stone bridge and admire a fine granite memorial bench